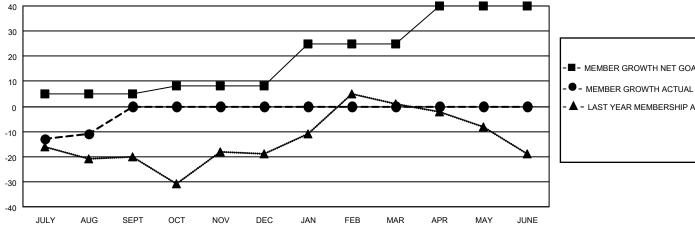

## GOALS AND ACTUAL NEW CLUBS CUMULATIVE

| ■ - MEMBER GROWTH NET GOAL      |
|---------------------------------|
| - MEMBER GROWTH ACTUAL          |
| ▲ - LAST YEAR MEMBERSHIP ACTUAL |
|                                 |